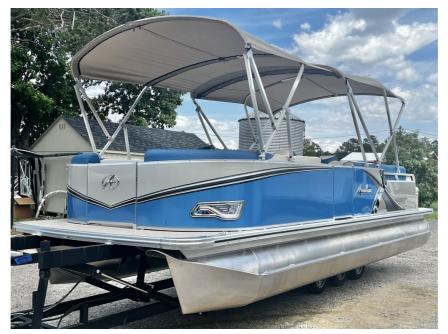

## NEW 2024 Avalon LSZ 23 Cruise Rear Bench - IN STOCK \$42,214

## Description

Grab the wheel of the Avalon LSZ from our Signature Collection and hold on tight, because this will be the ride of a lifetime. This affordable yet elegantly stylish, brilliantly constructed pontoon features custom Deco wall design and plush handcrafted furniture. Cruise Rear Bench features both a por...